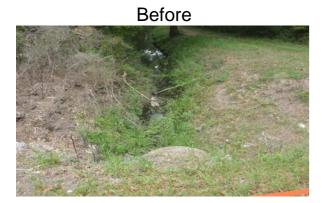

## Narrative Description of Project:

Project improved 1,800 L.F. of drainage system. Cleaned out 220 L.F. of roadside ditch and 1,580 L.F. of channel.

| 2015-594 / Nathan Pope Road Ch #1 | Labor<br>Hours | Labor<br>Cost | Equipment<br>Cost | Material<br>Cost | Contractor<br>Cost | Indirect<br>Labor | Total Cost |
|-----------------------------------|----------------|---------------|-------------------|------------------|--------------------|-------------------|------------|
| AUDIT / Audit Project             | 0.5            | \$11.40       | \$0.00            | \$0.00           | \$0.00             | \$6.62            | \$18.01    |
| CCO / Channel - cleaned out       | 59.0           | \$1,299.82    | \$314.08          | \$63.90          | \$0.00             | \$864.48          | \$2,542.28 |
| HAUL / Hauling                    | 54.5           | \$1,201.16    | \$499.25          | \$241.59         | \$0.00             | \$805.37          | \$2,747.36 |
| ONJV / Onsite Job Visit           | 14.0           | \$462.25      | \$49.64           | \$34.74          | \$0.00             | \$327.11          | \$873.74   |
| RSDCL / Roadside Ditch - Cleanout | 21.0           | \$456.12      | \$116.01          | \$21.12          | \$0.00             | \$301.98          | \$895.23   |
| 2015-594 / Nathan Pope Road Ch #1 | 149.0          | \$3,430.75    | \$978.98          | \$361.35         | \$0.00             | \$2,305.55        | \$7,076.62 |
| Sub Total                         |                |               |                   |                  |                    |                   |            |
|                                   |                |               |                   |                  |                    |                   |            |
| Grand Total                       | 149.0          | \$3,430.75    | \$978.98          | \$361.35         | \$0.00             | \$2,305.55        | \$7,076.62 |