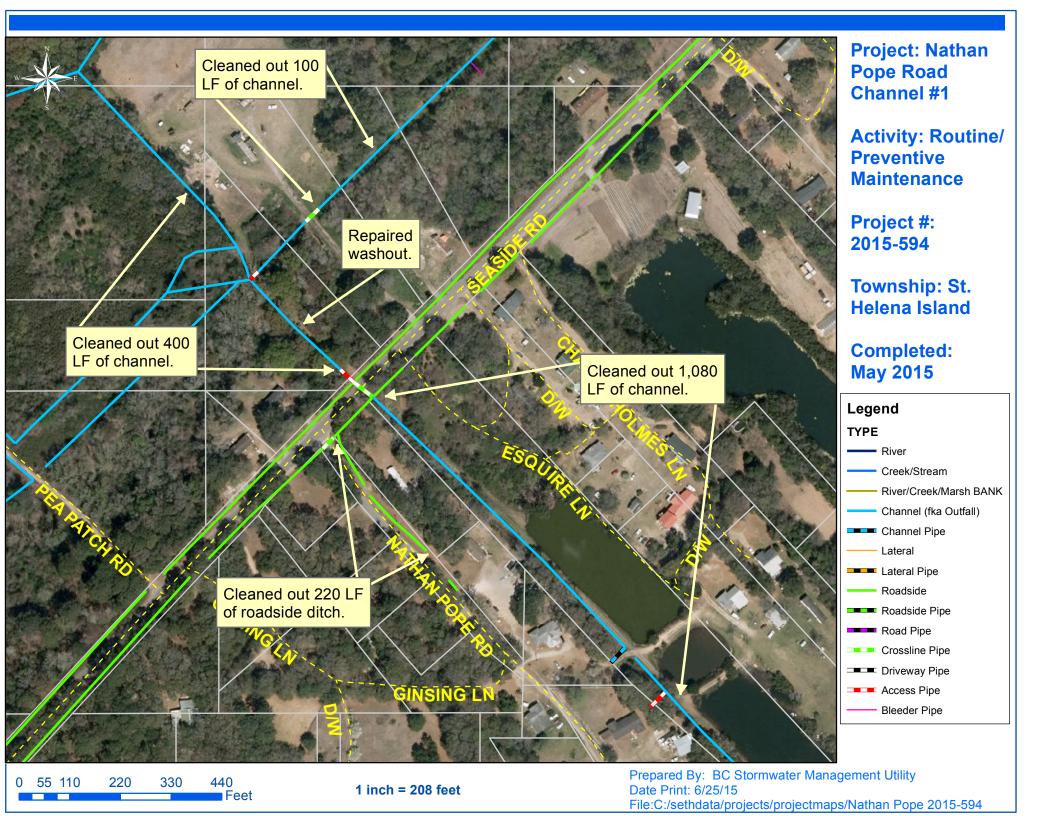

## Beaufort County Public Works Stormwater Infrastructure

Project Summary

Project Summary: Nathan Pope Road Channel #1

Activity: Routine/Preventive Maintenance

Completion: May-15

## Narrative Description of Project:

Project improved 1,800 L.F. of drainage system. Cleaned out 220 L.F. of roadside ditch and 1,580 L.F. of channel.

| 2015-594 / Nathan Pope Road Ch #1 | Labor<br>Hours | Labor<br>Cost | Equipment<br>Cost | Material<br>Cost | Contractor<br>Cost | Indirect<br>Labor | Total Cost |
|-----------------------------------|----------------|---------------|-------------------|------------------|--------------------|-------------------|------------|
| AUDIT / Audit Project             | 0.5            | \$11.40       | \$0.00            | \$0.00           | \$0.00             | \$6.62            | \$18.01    |
| CCO / Channel - cleaned out       | 59.0           | \$1,299.82    | \$314.08          | \$63.90          | \$0.00             | \$864.48          | \$2,542.28 |
| HAUL / Hauling                    | 54.5           | \$1,201.16    | \$499.25          | \$241.59         | \$0.00             | \$805.37          | \$2,747.36 |
| ONJV / Onsite Job Visit           | 14.0           | \$462.25      | \$49.64           | \$34.74          | \$0.00             | \$327.11          | \$873.74   |
| RSDCL / Roadside Ditch - Cleanout | 21.0           | \$456.12      | \$116.01          | \$21.12          | \$0.00             | \$301.98          | \$895.23   |
| 2015-594 / Nathan Pope Road Ch #1 | 149.0          | \$3,430.75    | \$978.98          | \$361.35         | \$0.00             | \$2,305.55        | \$7,076.62 |
| Sub Total                         |                |               |                   |                  |                    |                   |            |
|                                   |                |               |                   |                  |                    |                   |            |
| Grand Total                       | 149.0          | \$3,430.75    | \$978.98          | \$361.35         | \$0.00             | \$2,305.55        | \$7,076.62 |