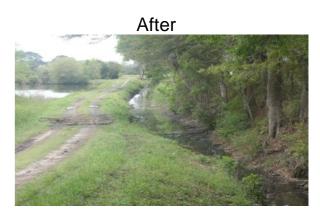

## Narrative Description of Project:

Project improved 1,800 L.F. of drainage system. Cleaned out 220 L.F. of roadside ditch and 1,580 L.F. of channel.

| 2015-594 / Nathan Pope Road Ch #1 | Labor<br>Hours | Labor<br>Cost | Equipment<br>Cost | Material<br>Cost | Contractor<br>Cost | Indirect<br>Labor | Total Cost |
|-----------------------------------|----------------|---------------|-------------------|------------------|--------------------|-------------------|------------|
| AUDIT / Audit Project             | 0.5            | \$11.40       | \$0.00            | \$0.00           | \$0.00             | \$6.62            | \$18.01    |
| CCO / Channel - cleaned out       | 59.0           | \$1,299.82    | \$314.08          | \$63.90          | \$0.00             | \$864.48          | \$2,542.28 |
| HAUL / Hauling                    | 54.5           | \$1,201.16    | \$499.25          | \$241.59         | \$0.00             | \$805.37          | \$2,747.36 |
| ONJV / Onsite Job Visit           | 14.0           | \$462.25      | \$49.64           | \$34.74          | \$0.00             | \$327.11          | \$873.74   |
| RSDCL / Roadside Ditch - Cleanout | 21.0           | \$456.12      | \$116.01          | \$21.12          | \$0.00             | \$301.98          | \$895.23   |
| 2015-594 / Nathan Pope Road Ch #1 | 149.0          | \$3,430.75    | \$978.98          | \$361.35         | \$0.00             | \$2,305.55        | \$7,076.62 |
| Sub Total                         |                |               |                   |                  |                    |                   |            |
|                                   |                |               |                   |                  |                    |                   |            |
| Grand Total                       | 149.0          | \$3,430.75    | \$978.98          | \$361.35         | \$0.00             | \$2,305.55        | \$7,076.62 |