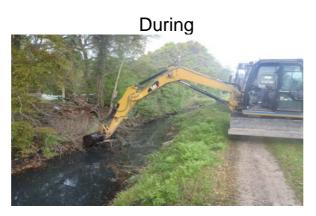

## Narrative Description of Project:

Project improved 1,800 L.F. of drainage system. Cleaned out 220 L.F. of roadside ditch and 1,580 L.F. of channel.

| 2015-594 / Nathan Pope Road Ch #1 | Labor<br>Hours | Labor<br>Cost | Equipment<br>Cost | Material<br>Cost | Contractor<br>Cost | Indirect<br>Labor | Total Cost |
|-----------------------------------|----------------|---------------|-------------------|------------------|--------------------|-------------------|------------|
| AUDIT / Audit Project             | 0.5            | \$11.40       | \$0.00            | \$0.00           | \$0.00             | \$6.62            | \$18.01    |
| CCO / Channel - cleaned out       | 59.0           | \$1,299.82    | \$314.08          | \$63.90          | \$0.00             | \$864.48          | \$2,542.28 |
| HAUL / Hauling                    | 54.5           | \$1,201.16    | \$499.25          | \$241.59         | \$0.00             | \$805.37          | \$2,747.36 |
| ONJV / Onsite Job Visit           | 14.0           | \$462.25      | \$49.64           | \$34.74          | \$0.00             | \$327.11          | \$873.74   |
| RSDCL / Roadside Ditch - Cleanout | 21.0           | \$456.12      | \$116.01          | \$21.12          | \$0.00             | \$301.98          | \$895.23   |
| 2015-594 / Nathan Pope Road Ch #1 | 149.0          | \$3,430.75    | \$978.98          | \$361.35         | \$0.00             | \$2,305.55        | \$7,076.62 |
| Sub Total                         |                |               |                   |                  |                    |                   |            |
|                                   |                |               |                   |                  |                    |                   |            |
| Grand Total                       | 149.0          | \$3,430.75    | \$978.98          | \$361.35         | \$0.00             | \$2,305.55        | \$7,076.62 |